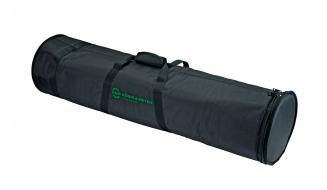

Large carrying case for speaker and hand crank stands. Case made of extremely durable 1680D nylon fabric. All seams hand-stitched in high quality. Padded carrying handles and a durable zipper are further quality features.